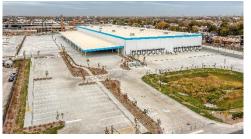

- The Bristol Business Park consists of five (5) buildings with a total of 2,400,000 square feet on 225 acres located on I-94 in Bristol, Wisconsin. Manhard provided landscape architecture, surveying, construction staking and engineering services for all of the buildings.
- This second project is a 140,000 square foot eCommerce logistics center located in the West Humboldt Park neighborhood of Chicago. Manhard provided civil engineering, entitlement assistance, permitting, land surveying and landscape architecture.
- The final project is Platform 4611, a nine-story, 200-unit mixed-use development in the Uptown neighborhood of Chicago. Services provided include surveying, design, and plan preparation, permitting assistance with several departments at the city of Chicago and construction administration.

## • Property 2: eCommerce Retailer Logistics Center

Address: 1260 N. Kostner Avenue, Chicago, IL 60651

Square Footage: 140000