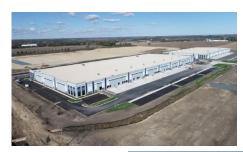

- The Bristol Business Park consists of five (5) buildings with a total of 2,400,000 square feet on 225 acres located on I-94 in Bristol, Wisconsin. Manhard provided landscape architecture, surveying, construction staking and engineering services for all of the buildings.
- This second project is a 140,000 square foot eCommerce logistics center located in the West Humboldt Park neighborhood of Chicago. Manhard provided civil engineering, entitlement assistance, permitting, land surveying and landscape architecture.
- The final project is Platform 4611, a nine-story, 200-unit mixed-use development in the Uptown neighborhood of Chicago. Services provided include surveying, design, and plan preparation, permitting assistance with several departments at the city of Chicago and construction administration.

## Property 1: Bristol Business Park

Address: NW Corner of Highways Q & U, Bristol, Wisconsin 53142

Square Footage: 2400000